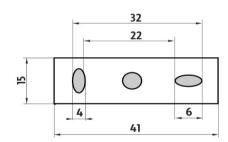

#### Náhradní díly / Spare parts

#### 1028Y-26

Dávkovací pumpička Pump

### 1029W

Nádobka dávkovače Soap dispenser container

ightarrow 150 ightharpoonup 190 ightharpoonup 120

montáž / installation :

montážní konzole / installation bracket :

materiál - úprava (barva) / material - surface finish (colour) : pochromovaná mosaz-chrom chrome plated brass-chrome