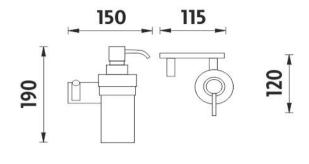

### 1029W

Nádobka dávkovače Soap dispenser container

ightarrow 150 ightharpoonup 190 ightharpoonup 120

montáž / installation :

montážní konzole / installation bracket :

materiál - úprava (barva) / material - surface finish (colour) : pochromovaná mosaz-chrom chrome plated brass-chrome