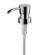

## KE 2205431W-26

# Keira



#### Háček s dávkovačem

Háček s dávkovačem. Dávkovač z matovaného skla. Objem 250 ml. Pumpa plast, úchyt z mosazi.

#### Hook with soap dispenser

Hook with soap dispenser made of frosted glass. Volume of dispenser 250 ml. Plastic pump with chrome surface finish. Holder made of brass with chrome surface finish. The glue MAMUT is not included in the package. It can be bought in addition under the code 35003TU. One tube of the glue is

#### Náhradní díly / Spare parts



#### 1028Y-26

Dávkovací pumpička Pump



### 1029W

Nádobka dávkovače Soap dispenser container



ightarrow 150 ightharpoonup 190 ightharpoonup 120

montáž / installation :





montážní konzole / installation bracket :



materiál - úprava (barva) / material - surface finish (colour) : pochromovaná mosaz-chrom chrome plated brass-chrome



EAN: 8595187109025



ROMVEL spol. s r. o.

Dr. Milady Horákové 561/86a Liberec 7, 460 07 Česká Republika / Czech Republic T: (+420) 485 105 671 T: (+420) 485 107 441

F: (+420) 485 105 674 E: nimco@nimco.cz