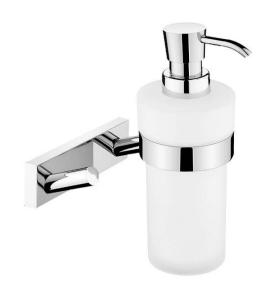

#### Háček s dávkovačem

Háček s dávkovačem. Dávkovač z matovaného skla. Objem 250 ml. Pumpa plast, úchyt z mosazi.

#### Hook with soap dispenser

Hook with soap dispenser made of frosted glass. Volume of dispenser 250 ml. Plastic pump with chrome surface finish. Holder made of brass with chrome surface finish. The glue MAMUT is not included in the package. It can be bought in addition under the code 35003TU. One tube of the glue is