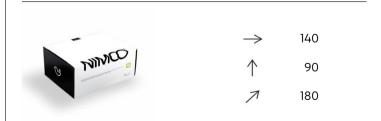

### 1029W

Nádobka dávkovače Soap dispenser container

ightarrow 150 ightharpoonup 190 ightharpoonup 120

montáž / installation :

montážní konzole / installation bracket :

materiál - úprava (barva) / material - surface finish (colour) : pochromovaná mosaz-chrom chrome plated brass-chrome